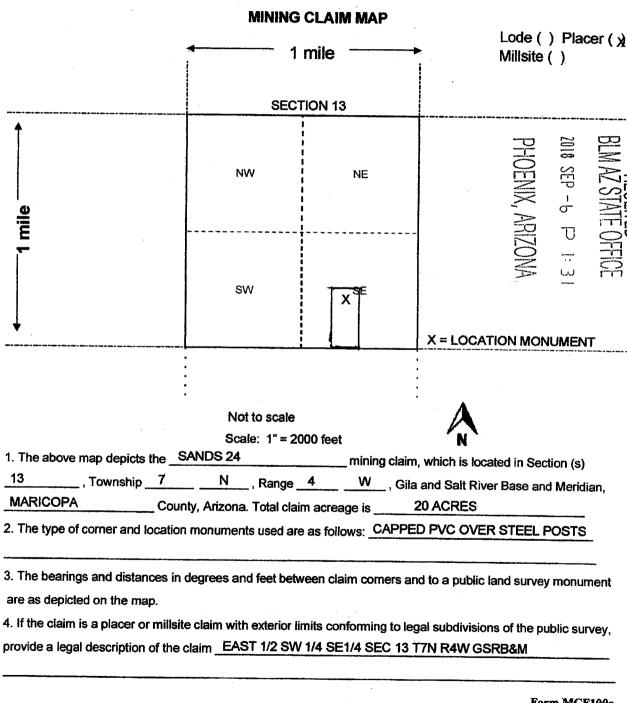

| LOCATION NOTICE FOR PLACER MINING CLAIM  ☐ Amendment BLM Serial #                                                 |               | DHOEN SEP                       |
|-------------------------------------------------------------------------------------------------------------------|---------------|---------------------------------|
| NOTICE IS HEREBY GIVEN that the SANDS 24                                                                          | BLM           | ZSIA<br>EP -6<br>ENIX,          |
| placer mining claim has been located by STEVEN AUZA whose current mailing                                         | Date<br>Stamp | ARIZI                           |
| address is 35428 220TH, WITTMAN, AZ 85361                                                                         |               |                                 |
| The general course of this claim is NORTH TO SOUTH and County, Arizona. This claim is 1320 feet in length and 660 | )             | feet in width.                  |
| 20 ACRES otal Claim Acreage. This claim runs from the location mo                                                 |               |                                 |
| posted at the NW corner of the claim approximately 1300 feet                                                      |               |                                 |
| SOUTH end line and 660 feet in a EAST direction to                                                                | the EAST      | end line. This claim is         |
| marked by four monuments, one at each corner of the claim.                                                        |               |                                 |
| The location monument on which this notice is posted is situated within                                           | Section_      | 13, Township                    |
| 7 N, Range 4 W, Gila Salt River Base and Mer                                                                      | idian, Ariz   | ona. This claim encompasses     |
| portions of the following legal subdivision(s) if located by legal subdivis                                       | ion or the    | following quarter section(s),   |
| section(s), Township(s) and Range(s) EAST 1/2 SW 1/4 SE 1/4 SEC                                                   | 13 T7N I      | R4W                             |
| ,G                                                                                                                | ila Salt Ri   | ver Base and Meridian, Arizona. |
| The locality of this claim with reference to some natural object or perma                                         |               |                                 |
| (if any) concerning its locality are as follows: NW CORNER IS 1320                                                |               |                                 |
| SURVEY CAP MARKING THE CENTER OF SEC 13 T7N R4W G                                                                 |               |                                 |
|                                                                                                                   |               | is shown on the attached map.   |
| DATED AND POSTED on the ground this 1ST day of SEPTEM                                                             |               | •                               |
| □ LOCATOR(s) □ AGENT                                                                                              |               | , 20                            |
| Print Name(s) STEVEN AUZA                                                                                         |               |                                 |
| Signature(s)                                                                                                      |               |                                 |
|                                                                                                                   |               | Form MCF102 Revised July 2014   |